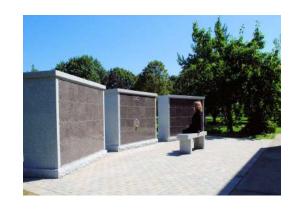

## We are excited to announce the completion of our Columbarium project!

We have added six free standing columbarium units consisting of 288 niches that will accommodate 576 urns. These units were installed on each side of the mausoleum. The addition of pavers and granite benches enhances the elegance and grace of the mausoleum.

Each niche measures 12" by 12" by 13" deep, accepting 2 urns. Entombments will be memorialized through custom inscriptions, designed by each family and engraved into granite fronts.

The interior of each niche is finished with polished granite befitting the overall beauty and dignity of Beaverdale.