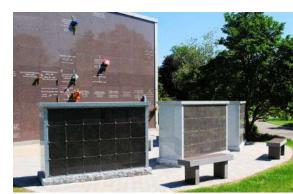

## We are excited to announce the completion of our Columbarium project!

We have added six free standing columbarium units consisting of 288 niches that will accommodate 576 urns. These units were installed on each side of the mausoleum. The addition of pavers and granite benches enhances the elegance and grace of the mausoleum.

Each niche measures 12" by 12" by 13" deep, accepting 2 urns. Entombments will be memorialized through custom inscriptions, designed by each family and engraved into granite fronts.

The interior of each niche is finished with polished granite befitting the overall beauty and dignity of Beaverdale.