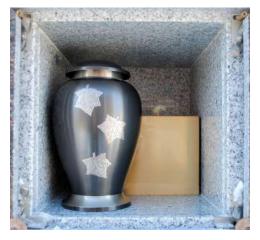

Each niche measures 12" by 12" by 13" deep, accepting 2 urns. Entombments will be memorialized through custom inscriptions, designed by each family and engraved into granite fronts.

The interior of each niche is finished with polished granite befitting the overall beauty and dignity of Beaverdale.